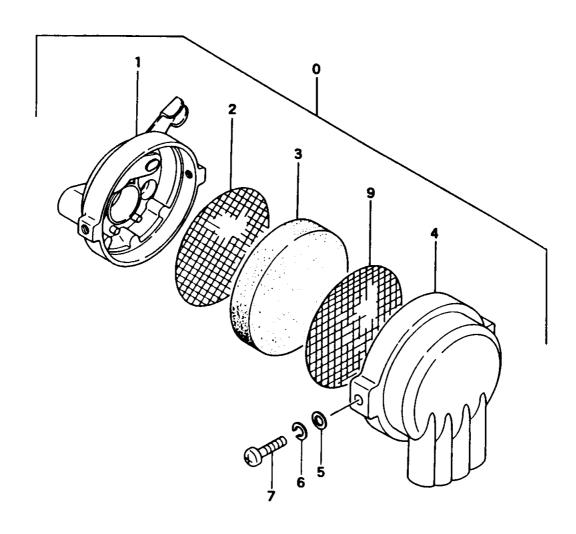

### FIG.4 AIR CLEANER

| REF   | NER PARTER    | PARHAME                                 | /\$   | SERIAME              | REMARKS |
|-------|---------------|-----------------------------------------|-------|----------------------|---------|
| 4-000 |               | AIR CLEANER ASS'Y                       | 1 8   | -A137827             |         |
| 4-000 |               | AIR CREANER ASS'Y<br>CLEANER BODY COMP. | 1   2 | A137828-<br>-A137827 |         |
| 4-001 |               | CLEANER BODY COMP.                      | [:[:  | A137828-             |         |
| 4-002 |               | CLEANER HOLDER                          | i R   | -A137827             |         |
| 4-002 | 426-0602R-200 | CLEANER HOLDER                          | ]1    | A137828-             |         |
| 4-003 | 446-00700-220 | CLEANER ELEMENT                         |       |                      |         |
| 4-004 | 424-00731-200 |                                         | lile  | -B201532             |         |
| 4-004 | 424-00731-201 |                                         | li!"  | B201533-             |         |
| 4-005 | 992-01040-011 | WASHER 4                                | 2     |                      |         |
| 4-006 | 992-10040-012 | S. VASHER 4                             | 2 4   |                      |         |
| 4-007 | 994-15040-101 | SCREW 4X10/PS                           | 2   H |                      |         |
| 1     |               | 665511 4716                             |       |                      |         |
| 4-007 | 990-11040-101 | <del>-</del>                            | 2     | 1                    |         |
| 4-009 | 426-00700-210 | CLEANER HOLDER                          |       |                      |         |